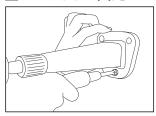

90°・最遠約7m

- □ ライト: 白色 LED×1 ヶ、約90 ルーメン (LED 球 は交換できません)
  - 〈点灯・点滅時間〉 センサー検知から約30秒間 点灯、センサー検知中は約2秒間隔で点滅 〈LED 定格寿命〉 35,000 時間
- □使用温度範囲:-3°~ 50°
- □使用場所:軒下等の雨のかからない場所に設置してください。(IP44相当)
- □付属品:ダミーカメラ本体(蓄電池取付済)、 取付ブラケット、取付ネジ×3、アンカーボルト ×3、取扱説明書(兼保証書)

# はじめてお使いになる前に

留め金具のロックを外し、カメラカバーを開いて、電源スイッチをONの位置に切り替えます。充電式電池は工場出荷時に取り付けられています。カメラカバーを閉め、留め金具をロックしてください。

付属の充電池は充電が不十分な場合がありますので、太陽光をソーラーパネルに当てて約7~8時間充電してからご使用ください(晴天日約3日間の充電で満充電になります)。 天候などの状況によっては太陽光がソーラーパネルに当たらず、充電が行えない場合がありますのでご注意ください。





充電池ケースは開けないでくだ さい。保証の対象外となります。

#### カメラブラケットの可動箇所

カメラブラケットはお好みの角度に調整することができます。







### 取付方法

取り付ける際は、あらかじめ取付場所の強度が十分であることを確かめて設置してください。固定には付属の取付ネジを使用して、本製品が落下しないようしっかりと固定してください。

#### 11設置場所の確認



ブラケットを設置する場所にあて、ペンなどでネジ穴の印を付けます。

#### 2下穴を開ける



ネジ穴の印にドリルなどを 使ってφ2mm程度の下穴を開 けます。

#### 3ブラケットの固定



付属の取付ネジで、落下しないようにしっかりと固定します。

#### 41カメラ本体の取付



カメラ本体底のネジ穴にブラ ケットを取付けます。

#### 5角度調整



カメラの角度・向きを調整し、 角度固定用ツマミを締めしっ かりと固定します。 ダミーケーブルをブラケットの 穴に差し込みます。

# ブロック・煉瓦・ コンクリート壁などに 設置する場合

ドリル等で $\phi$ 5.5mm程度の 穴を開け、付属のアンカー ボルトを差し込みます。付属 の取付ネシでブラケットを



### 注意事項(必ずお読みください)

【使用上の注意】 ◆本製品はダミーカメラです。実際の映像は映りません。●設置は確実に行ってください。設置が不十分な場合、落下してけがや事故の原因となります。●破損する危険がある場所でのご使用はおやめください。●日差しが全く当たらない場合は、充電されない場合があります。●故障の原因となりますので、振動や衝撃を与えないでください。●分解や改造をしないでください。●ベンジンやシンナーなどは使用しないでください。●製品は万全の管理の下出荷しておりますが、万一不備があった場合は、お買い上げ店もしくは弊社までお申し付けください。●炎天下の車中など高温になる場所に長時間放置しないでください。高熱により本製品が加熱・変形・溶解することがあります。●製品の外観、仕様は改良のため予告なく変更される場合がございます。

【免責事項】●本製品は、盗難防止・災害防止を目的とした商品ではありません。●本製品の動作の正常・ 異常にかかわらず、使用中に犯罪・事故が発生した場合の損害または付随的な損害(事業利益の損失・事 業の中断など)に関して、当社は一切責任を負いません。●地震・雷・風水害および当社の責任以外の火災・ その他の事故、第三者による行為、お客様の故意または過失