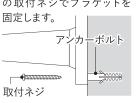

#### 3ブラケットの固定

付属の取付ネジで、落下しないようにしっかりと固定します。

# ブロック・煉瓦・ コンクリート壁などに 設置する場合

ドリル等で $\phi$ 5.5mm程度の 穴を開け、付属のアンカー ボルトを差し込みます。付属 の取付ネシでブラケットを