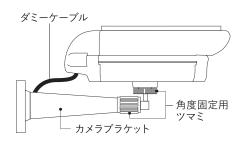

#### カメラブラケットの可動箇所

カメラブラケットはお好みの角度に調整することができます。

#### 5角度調整

カメラの角度・向きを調整し、 角度固定用ツマミを締めしっ かりと固定します。 ダミーケーブルをブラケットの 穴に差し込みます。