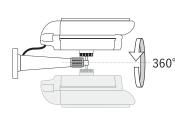

各部の名称





## 製品仕様

- □名称:ソーラー式LEDダミーカメラ
- □品番:SLD-110
- □本体サイズ・質量:

210mm×99mm×84mm·約375g

- □ソーラーパネルサイズ:157mm×40mm
- □電源:ソーラーパネル、ニッケル・カドミウム 蓄電池×3本
- □充放電回数:最大500回程度
- □充電作動照度:約20ルクス
- □人感センサー:〈検知方式〉集電型赤外線センサー〈検知範囲〉約90°・最遠約7m

- □ ライト: 白色 LED×1 ヶ、約90 ルーメン (LED 球 は交換できません)
  - 〈点灯・点滅時間〉 センサー検知から約30秒間 点灯、センサー検知中は約2秒間隔で点滅 〈LED 定格寿命〉 35,000 時間
- □使用温度範囲:-3°~ 50°
- □使用場所:軒下等の雨のかからない場所に設置してください。(IP44相当)
- □付属品:ダミーカメラ本体(蓄電池取付済)、 取付ブラケット、取付ネジ×3、アンカーボルト ×3、取扱説明書(兼保証書)

# はじめてお使いになる前に

留め金具のロックを外し、カメラカバーを開いて、電源スイッチをONの位置に切り替えます。充電式電池は工場出荷時に取り付けられています。カメラカバーを閉め、留め金具をロックしてください。

付属の充電池は充電が不十分な場合がありますので、太陽光をソーラーパネルに当てて約7~8時間充電してからご使用ください(晴天日約3日間の充電で満充電になります)。 天候などの状況によっては太陽光がソーラーパネルに当たらず、充電が行えない場合がありますのでご注意ください。





充電池ケースは開けないでくだ さい。保証の対象外となります。

#### カメラブラケットの可動箇所

カメラブラケットはお好みの角度に調整することができます。







### 取付方法

取り付ける際は、あらかじめ取付場所の強度が十分であることを確かめて設置してください。固定には付属の取付ネジを使用して、本製品が落下しないようしっかりと固定してください。

#### 11設置場所の確認



ブラケットを設置する場所にあて、ペンなどでネジ穴の印を付けます。

#### 2下穴を開ける



ネジ穴の印にドリルなどを 使ってφ2mm程度の下穴を開 けます。

#### 3ブラケットの固定



付属の取付ネジで、落下しないようにしっかりと固定します。

#### 41カメラ本体の取付



カメラ本体底のネジ穴にブラ ケットを取付けます。

#### 5角度調整



カメラの角度・向きを調整し、 角度固定用ツマミを締めしっ かりと固定します。 ダミーケーブルをブラケットの 穴に差し込みます。

# ブロック・煉瓦・ コンクリート壁などに 設置する場合

ドリル等で $\phi$ 5.5mm程度の 穴を開け、付属のアンカー ボルトを差し込みます。付属 の取付ネシでブラケットを



### 注意事項(必ずお読みください)

【使用上の注意】 ◆本製品はダミーカメラです。実際の映像は映りません。●設置は確実に行ってください。設置が不十分な場合、落下してけがや事故の原因となります。●破損する危険がある場所でのご使用はおやめください。●日差しが全く当たらない場合は、充電されない場合があります。●故障の原因となりますので、振動や衝撃を与えないでください。●分解や改造をしないでください。●ベンジンやシンナーなどは使用しないでください。●製品は万全の管理の下出荷しておりますが、万一不備があった場合は、お買い上げ店もしくは弊社までお申し付けください。●炎天下の車中など高温になる場所に長時間放置しないでください。高熱により本製品が加熱・変形・溶解す