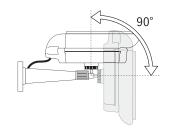

部の名称





## 製品仕様

- □名称:ソーラー式LEDダミーカメラ
- □品番:SLD-110
- □本体サイズ・質量:

210mm×99mm×84mm·約375g

- □ソーラーパネルサイズ:157mm×40mm
- □電源:ソーラーパネル、ニッケル・カドミウム 蓄電池×3本
- □充放電回数:最大500回程度
- □充電作動照度:約20ルクス
- □人感センサー:〈検知方式〉集電型赤外線センサー〈検知範囲〉約90°・最遠約7m

- □ ライト: 白色 LED×1 ヶ、約90 ルーメン (LED 球 は交換できません)
  - 〈点灯・点滅時間〉 センサー検知から約30秒間 点灯、センサー検知中は約2秒間隔で点滅 〈LED 定格寿命〉 35,000 時間
- □使用温度範囲:-3°~ 50°
- □使用場所:軒下等の雨のかからない場所に設置してください。(IP44相当)
- □付属品:ダミーカメラ本体(蓄電池取付済)、 取付ブラケット、取付ネジ×3、アンカーボルト ×3、取扱説明書(兼保証書)

# はじめてお使いになる前に

留め金具のロックを外し、カメラカバーを開いて、電源スイッチをONの位置に切り替えます。充電式電池は工場出荷時に取り付けられています。カメラカバーを閉め、留め金具をロックしてください。

付属の充電池は充電が不十分な場合がありますので、太陽光をソーラーパネルに当てて約7~8時間充電してからご使用ください(晴天日約3日間の充電で満充電になります)。 天候などの状況によっては太陽光がソーラーパネルに当たらず、充電が行えない場合がありますのでご注意ください。





充電池ケースは開けないでくだ さい。保証の対象外となります。

#### カメラブラケットの可動箇所

カメラブラケットはお好みの角度に調整することができます。







### 取付方法

取り付ける際は、あらかじめ取付場所の強度が十分であることを確かめて設置してください。固定には付属の取付ネジを使用して、本製品が落下しないようしっかりと固定してください。

#### 11設置場所の確認



ブラケットを設置する場所にあて、ペンなどでネジ穴の印を付けます。

#### 2下穴を開ける



ネジ穴の印にドリルなどを 使ってφ2mm程度の下穴を開 けます。

#### 3ブラケットの固定



付属の取付ネジで、落下しないようにしっかりと固定します。

#### 41カメラ本体の取付



カメラ本体底のネジ穴にブラ ケットを取付けます。

#### 5角度調整



カメラの角度・向きを調整し、 角度固定用ツマミを締めしっ かりと固定します。 ダミーケーブルをブラケットの 穴に差し込みます。

# ブロック・煉瓦・ コンクリート壁などに 設置する場合

ドリル等で $\phi$ 5.5mm程度の 穴を開け、付属のアンカー ボルトを差し込みます。付属 の取付ネシでブラケットを



### 注意事項(必ずお読みください)

【使用上の注意】 ◆本製品はダミーカメラです。実際の映像は映りません。●設置は確実に行ってください。設置が不十分な場合、落下してけがや事故の原因となります。●破損する危険がある場所でのご使用はおやめください。●日差しが全く当たらない場合は、充電されない場合があります。●故障の原因となりますので、振動や衝撃を与えないでください。●分解や改造をしないでください。●ベンジンやシンナーなどは使用しないでください。●製品は万全の管理の下出荷しておりますが、万一不備があった場合は、お買い上げ店もしくは弊社までお申し付けください。●炎天下の車中など高温になる場所に長時間放置しないでください。高熱により本製品が加熱・変形・溶解するこ