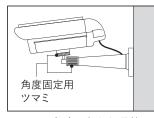

#### カメラブラケットの可動箇所

カメラブラケットはお好みの角度に調整することができます。

#### 5角度調整

カメラの角度・向きを調整し、 角度固定用ツマミを締めしっ かりと固定します。 ダミーケーブルをブラケットの 穴に差し込みます。