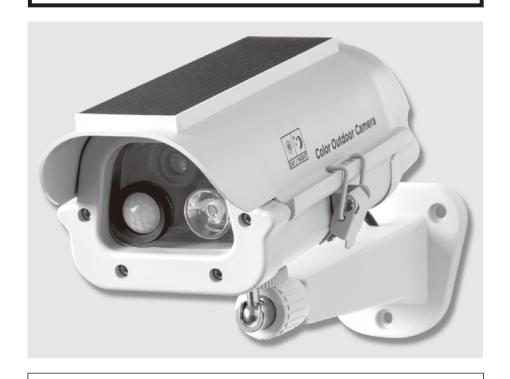

# LEDダミーカメラ

このたびは、当社製品をお買い求めいただき、誠にありがとうございます。 本書は、保証書付ですので大切に保管し、必要なときにお読みください。 製品を、安全に正しくお使い頂くため本書をよくお読みになり十分にご理解 の上使用して下さい。

## 製品仕様

- □名称:ソーラー式LEDダミーカメラ
- □品番:SLD-110
- □本体サイズ・質量:

210mm×99mm×84mm·約375g

- □ソーラーパネルサイズ:157mm×40mm
- □電源:ソーラーパネル、ニッケル・カドミウム 蓄電池×3本
- □充放電回数:最大500回程度
- □充電作動照度:約20ルクス
- □人感センサー:〈検知方式〉集電型赤外線センサー〈検知範囲〉約90°・最遠約7m

- □ ライト: 白色 LED×1 ヶ、約90 ルーメン (LED 球 は交換できません)
  - 〈点灯・点滅時間〉 センサー検知から約30秒間 点灯、センサー検知中は約2秒間隔で点滅 〈LED 定格寿命〉 35,000 時間
- □使用温度範囲:-3°~ 50°
- □使用場所:軒下等の雨のかからない場所に設置してください。(IP44相当)
- □付属品:ダミーカメラ本体(蓄電池取付済)、 取付ブラケット、取付ネジ×3、アンカーボルト ×3、取扱説明書(兼保証書)