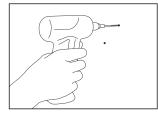

度
- □充電作動照度:約20ルクス
- □人感センサー:〈検知方式〉集電型赤外線センサー〈検知範囲〉約90°・最遠約7m

- □ ライト: 白色 LED×1 ヶ、約90 ルーメン (LED 球 は交換できません)
  - 〈点灯・点滅時間〉 センサー検知から約30秒間 点灯、センサー検知中は約2秒間隔で点滅 〈LED 定格寿命〉 35,000 時間
- □使用温度範囲:-3°~ 50°
- □使用場所:軒下等の雨のかからない場所に設置してください。(IP44相当)
- □付属品:ダミーカメラ本体(蓄電池取付済)、 取付ブラケット、取付ネジ×3、アンカーボルト ×3、取扱説明書(兼保証書)

# はじめてお使いになる前に

留め金具のロックを外し、カメラカバーを開いて、電源スイッチをONの位置に切り替えます。充電式電池は工場出荷時に取り付けられています。カメラカバーを閉め、留め金具をロックしてください。

付属の充電池は充電が不十分な場合がありますので、太陽光をソーラーパネルに当てて約7~8時間充電してからご使用ください(晴天日約3日間の充電で満充電になります)。 天候などの状況によっては太陽光がソーラーパネルに当たらず、充電が行えない場合がありますのでご注意ください。





充電池ケースは開けないでくだ さい。保証の対象外となります。

#### カメラブラケットの可動箇所

カメラブラケットはお好みの角度に調整することができます。







### 取付方法

取り付ける際は、あらかじめ取付場所の強度が十分であることを確かめて設置してください。固定には付属の取付ネジを使用して、本製品が落下しないようしっかりと固定してください。

#### 11設置場所の確認



ブラケットを設置する場所にあて、ペンなどでネジ穴の印を付けます。

#### 2下穴を開ける



ネジ穴の印にドリルなどを 使ってφ2mm程度の下穴を開 けます。

#### 3ブラケットの固定



付属の取付ネジで、落下しないようにしっかりと固定します。

#### 41カメラ本体の取付



カメラ本体底のネジ穴にブラ ケットを取付けます。

#### 5角度調整



カメラの角度・向きを調整し、 角度固定用ツマミを締めしっ かりと固定します。 ダミーケーブルをブラケットの 穴に差し込みます。

# ブロック・煉瓦・ コンクリート壁などに 設置する場合

ドリル等で $\phi$ 5.5mm程度の 穴を開け、付属のアンカー ボルトを差し込みます。付属 の取付ネシでブラケットを



### 注意事項(必ずお読みください)

【使用上の注意】 ◆本製品はダミーカメラです。実際の映像は映りません。●設置は確実に行ってください。設置が不十分な場合、落下してけがや事故の原因となります。●破損する危険がある場所でのご使用はおやめください。●日差しが全く当たらない場合は、充電されない場合があります。●故障の原因となりますので、振動や衝撃を与えないでください。●分解や改造をしないでください。●ベンジンやシンナーなどは使用しないでください。●製品は万全の管理の下出荷しておりますが、万一不備があった場合は、お買い上げ店もしくは弊社までお申し付けください。●炎天下の車中など高温になる場所に長時間放置しないでください。高熱により本製品が加熱・変形・溶解することがあります。●製品の外観、仕様は改良のため予告なく変更される場合がございます。

【免責事項】●本製品は、盗難防止・災害防止を目的とした商品ではありません。●本製品の動作の正常・ 異常にかかわらず、使用中に犯罪・事故が発生した場合の損害または付随的な損害(事業利益の損失・事 業の中断など)に関して、当社は一切責任を負いません