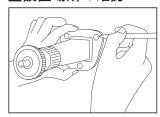

m
- □電源:ソーラーパネル、ニッケル・カドミウム 蓄電池×3本
- □充放電回数:最大500回程度
- □充電作動照度:約20ルクス
- □人感センサー:〈検知方式〉集電型赤外線センサー〈検知範囲〉約90°・最遠約7m

- □ ライト: 白色 LED×1 ヶ、約90 ルーメン (LED 球 は交換できません)
  - 〈点灯・点滅時間〉 センサー検知から約30秒間 点灯、センサー検知中は約2秒間隔で点滅 〈LED 定格寿命〉 35,000 時間
- □使用温度範囲:-3°~ 50°
- □使用場所:軒下等の雨のかからない場所に設置してください。(IP44相当)
- □付属品:ダミーカメラ本体(蓄電池取付済)、 取付ブラケット、取付ネジ×3、アンカーボルト ×3、取扱説明書(兼保証書)

# はじめてお使いになる前に

留め金具のロックを外し、カメラカバーを開いて、電源スイッチをONの位置に切り替えます。充電式電池は工場出荷時に取り付けられています。カメラカバーを閉め、留め金具をロックしてください。

付属の充電池は充電が不十分な場合がありますので、太陽光をソーラーパネルに当てて約7~8時間充電してからご使用ください(晴天日約3日間の充電で満充電になります)。 天候などの状況によっては太陽光がソーラーパネルに当たらず、充電が行えない場合がありますのでご注意ください。





充電池ケースは開けないでくだ さい。保証の対象外となります。

#### カメラブラケットの可動箇所

カメラブラケットはお好みの角度に調整することができます。







### 取付方法

取り付ける際は、あらかじめ取付場所の強度が十分であることを確かめて設置してください。固定には付属の取付ネジを使用して、本製品が落下しないようしっかりと固定してください。

#### 11設置場所の確認



ブラケットを設置する場所にあて、ペンなどでネジ穴の印を付けます。

#### 2下穴を開ける



ネジ穴の印にドリルなどを 使ってφ2mm程度の下穴を開 けます。

#### 3ブラケットの固定



付属の取付ネジで、落下しないようにしっかりと固定します。

#### 41カメラ本体の取付



カメラ本体底のネジ穴にブラ ケットを取付けます。

#### 5角度調整



カメラの角度・向きを調整し、 角度固定用ツマミを締めしっ かりと固定します。 ダミーケーブルをブラケットの 穴に差し込みます。

# ブロック・煉瓦・ コンクリート壁などに 設置する場合

ドリル等で $\phi$ 5.5mm程度の 穴を開け、付属のアンカー ボルトを差し込みます。付属 の取付ネシでブラケットを



### 注意事項(必ずお読みください)

【使用上の注意】 ◆本製品はダミーカメラです。実際の映像は映りません。●設置は確実に行ってください。設置が不十分な場合、落下してけがや事故の原因となります。●破損する危険がある場所でのご使用はおやめください。●日差しが全く当たらない場合は、充電されない場合があります。●故障の原因となりますので、振動や衝撃を与えないでください。●分解や改造をしないでください。●ベンジンやシンナーなどは使用しないでください。●製品は万全の管理の下出荷しておりますが、万一不備があった場合は、お買い上げ店もしくは弊社までお申し付けください。●炎天下の車中など高温になる場所に長時間放置しないでください。高熱により本製品が加熱・変形・溶解することがあります。●製品の外観、仕様は改良のため予告なく変更される場合がございます。

【免責事項】●本製品は、盗難防止・災害防止を目的とした商品ではありません。●本製品の動作の正常・ 異常にかかわらず、使用中に犯罪・事故が発生した