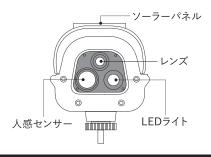

#### 各部の名称

## 製品仕様

- □名称:ソーラー式LEDダミーカメラ
- □品番:SLD-110
- □本体サイズ・質量:

210mm×99mm×84mm·約375g

- □ソーラーパネルサイズ:157mm×40mm
- □電源:ソーラーパネル、ニッケル・カドミウム 蓄電池×3本
- □充放電回数:最大500回程度
- □充電作動照度:約20ルクス
- □人感センサー:〈検知方式〉集電型赤外線センサー〈検知範囲〉約90°・最遠約7m

- □ ライト: 白色 LED×1 ヶ、約90 ルーメン (LED 球 は交換できません)
  - 〈点灯・点滅時間〉 センサー検知から約30秒間 点灯、センサー検知中は約2秒間隔で点滅 〈LED 定格寿命〉 35,000 時間
- □使用温度範囲:-3°~ 50°
- □使用場所:軒下等の雨のかからない場所に設置してください。(IP44相当)
- □付属品:ダミーカメラ本体(蓄電池取付済)、 取付ブラケット、取付ネジ×3、アンカーボルト ×3、取扱説明書(兼保証書)