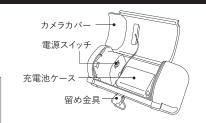

#### 各部の名称

# はじめてお使いになる前に

留め金具のロックを外し、カメラカバーを開いて、電源スイッチをONの位置に切り替えます。充電式電池は工場出荷時に取り付けられています。カメラカバーを閉め、留め金具をロックしてください。

付属の充電池は充電が不十分な場合がありますので、太陽光をソーラーパネルに当てて約7~8時間充電してからご使用ください(晴天日約3日間の充電で満充電になります)。 天候などの状況によっては太陽光がソーラーパネルに当たらず、充電が行えない場合がありますのでご注意ください。

充電池ケースは開けないでくだ さい。保証の対象外となります。