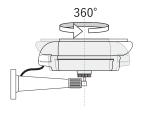

## 各部の名称





## 製品仕様

- □名称:ソーラー式LEDダミーカメラ
- □品番:SLD-110
- □本体サイズ・質量:

210mm×99mm×84mm·約375g

- □ソーラーパネルサイズ:157mm×40mm
- □電源:ソーラーパネル、ニッケル・カドミウム 蓄電池×3本
- □充放電回数:最大500回程度
- □充電作動照度:約20ルクス
- □人感センサー:〈検知方式〉集電型赤外線センサー〈検知範囲〉約90°・最遠約7m

- □ ライト: 白色 LED×1 ヶ、約90 ルーメン (LED 球 は交換できません)
  - 〈点灯・点滅時間〉 センサー検知から約30秒間 点灯、センサー検知中は約2秒間隔で点滅 〈LED 定格寿命〉 35,000 時間
- □使用温度範囲:-3°~ 50°
- □使用場所:軒下等の雨のかからない場所に設置してください。(IP44相当)
- □付属品:ダミーカメラ本体(蓄電池取付済)、 取付ブラケット、取付ネジ×3、アンカーボルト ×3、取扱説明書(兼保証書)

# はじめてお使いになる前に

留め金具のロックを外し、カメラカバーを開いて、電源スイッチをONの位置に切り替えます。充電式電池は工場出荷時に取り付けられています。カメラカバーを閉め、留め金具をロックしてください。

付属の充電池は充電が不十分な場合がありますので、太陽光をソーラーパネルに当てて約7~8時間充電してからご使用ください(晴天日約3日間の充電で満充電になります)。 天候などの状況によっては太陽光がソーラーパネルに当たらず、充電が行えない場合がありますのでご注意ください。





充電池ケースは開けないでくだ さい。保証の対象外となります。

#### カメラブラケットの可動箇所

カメラブラケットはお好みの角度に調整することができます。







### 取付方法

取り付ける際は、あらかじめ取付場所の強度が十分であることを確かめて設置してください。固定には付属の取付ネジを使用して、本製品が落下しないようしっかりと固定してください。

#### 11設置場所の確認



ブラケットを設置する場所にあて、ペンなどでネジ穴の印を付けます。

#### 2下穴を開ける



ネジ穴の印にドリルなどを 使ってφ2mm程度の下穴を開 けます。

#### 3ブラケットの固定



付属の取付ネジで、落下しないようにしっかりと固定します。

#### 41カメラ本体の取付



カメラ本体底のネジ穴にブラ ケットを取付けます。

#### 5角度調整



カメラの角度・向きを調整し、 角度固定用ツマミを締めしっ かりと固定します。 ダミーケーブルをブラケットの 穴に差し込みます。

# ブロック・煉瓦・ コンクリート壁などに 設置する場合

ドリル等で $\phi$ 5.5mm程度の 穴を開け、付属のアンカー ボルトを差し込みます。付属 の取付ネシでブラケットを



### 注意事項(必ずお読みください)

【使用上の注意】 ◆本製品はダミーカメラです。実際の映像は映りません。●設置は確実に行ってください。設置が不十分な場合、落下してけがや事故の原因となります。●破損する危険がある場所でのご使用はおやめください。●日差しが全く当たらない場合は、充電されない場合があります。●故障の原因となりますので、振動や衝撃を与えないでください。●分解や改造をしないでください。●ベンジンやシンナーなどは使用しないでください。●製品は万全の管理の下出荷しておりますが、万一不備があった場合は、お買い上げ店もしくは弊社までお申し付けください。●炎天下の車中など高温になる場所に長時間放置しないでください。高熱により本製品が加熱・変形・溶